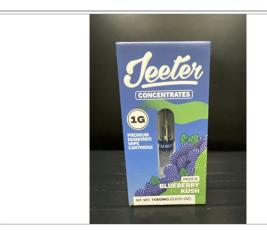

#### (Jeeter) CONCENTRATES BLUEBERRY KUSH 1G CARTRIDGE

Sample ID: 2501APO0491.2666 Strain: Blueberry Kush

Matrix: Concentrates & Extracts

Type: Vape Source Batch #:

Produced: Collected: 01/30/2025 02:30 pm Received: 01/30/2025 Completed: 02/05/2025 Batch #: JJAZ-BLUKUS-012725

#### (Jeeter) CONCENTRATES BLUEBERRY KUSH 1G CARTRIDGE

Sample ID: 2501APO0491.2666 Strain: Blueberry Kush Matrix: Concentrates & Extracts

Type: Vape Source Batch #: Collected: 01/30/2025 02:30 pm Received: 01/30/2025 Completed: 02/05/2025 Batch #: JJAZ-BLUKUS-012725 Harvest Date: 11/06/2024

#### (Jeeter) CONCENTRATES BLUEBERRY KUSH 1G CARTRIDGE

Sample ID: 2501APO0491.2666 Strain: Blueberry Kush Matrix: Concentrates & Extracts

Type: Vape Source Batch #: Collected: 01/30/2025 02:30 pm Received: 01/30/2025 Completed: 02/05/2025 Batch #: JJAZ-BLUKUS-012725

#### (Jeeter) CONCENTRATES BLUEBERRY KUSH 1G CARTRIDGE

Sample ID: 2501APO0491.2666 Strain: Blueberry Kush Matrix: Concentrates & Extracts Type: Vape

Source Batch #:

Produced: Collected: 01/30/2025 02:30 pm Received: 01/30/2025 Completed: 02/05/2025 Batch #: JJAZ-BLUKUS-012725 Harvest Date: 11/06/2024